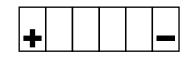

## **U1-9** Datasheet





#### *M* → **SPECIFICATIONS**

| Voltage | Capacity      | ССА  |
|---------|---------------|------|
| 12 V    | 28.0Ah (20hr) | 300A |

#### **A DIMENSIONS & WEIGHT**

| Length       | 195±2mm |
|--------------|---------|
| Width        | 130±2mm |
| Total Height | 180±2mm |
| Gross weight | 7.40kg  |

**Gross weight** 





#### **A** FEATURES

- Maintenance free Calcium/Calcium construction
- Absolutely maintenance free
- Ready and easy to use
- No acid handling very safe
- Increased power et extended service life
- Extreme vibration resistance

Front

- Lightweight polypropylene container
- Heat-sealed container with flat top cover

Side

3D

Тор

Venting systems

**ℳ TERMINAL** 

Handle – "Magic eye" charge indicator

#### **A POLARITY**



#### **MOUNTING ANGLES**



#### **APPLICATIONS**



# ⊖<sup>⊕</sup>Ca/Ca

Our Calcium/Calcium battery range is designed to offer higher starting power and a longer service life. Ready to use and easy to install, Ca/Ca battery will not require any acid handling.

Its design allows it to have a low water consumption and no maintenance will be necessary during its entire service life.

### f 🞯 🕩 in 🛛 www.fulbat.com