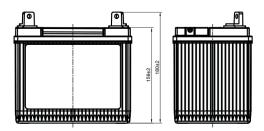

#### **A DIMENSIONS & WEIGHT**

| Length       | 195±2mm |
|--------------|---------|
| Width        | 130±2mm |
| Total Height | 180±2mm |
| Gross weight | 7.40kg  |

**Gross weight** 