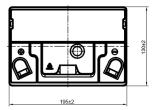

## **U1-9** Datasheet





#### *M* → **SPECIFICATIONS**

| Voltage | Capacity      | ССА  |
|---------|---------------|------|
| 12 V    | 28.0Ah (20hr) | 300A |

#### **A DIMENSIONS & WEIGHT**

| Length       | 195±2mm |
|--------------|---------|
| Width        | 130±2mm |
| Total Height | 180±2mm |
| Gross weight | 7.40kg  |

**Gross weight** 





#### **A** FEATURES

- Maintenance free Calcium/Calcium construction
- Absolutely maintenance free
- Ready and easy to use
- No acid handling very safe
- Increased power et extended service life
- Extreme vibration resistance

Front

- Lightweight polypropylene container
- Heat-sealed container with flat top cover

Side

3D

Тор

Venting systems

**ℳ TERMINAL** 

Handle – "Magic eye" charge indicator

#### **A POLARITY**



#### **MOUNTING ANGLES**



#### **APPLICATIONS**



# ⊖<sup>⊕</sup>Ca/Ca

Our Calcium/Calcium battery range is designed to offer higher starting power and a longer service life. Ready to use and easy to install, Ca/Ca battery will not require any acid handling.

Its design allows it to have a low water consumption and no maintenance will be necessary during its entir