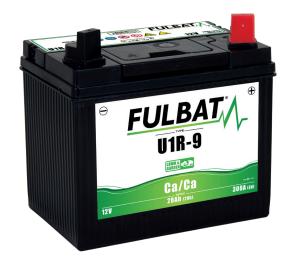

# **U1R-9** Datasheet

Our Calcium/Calcium battery range is designed to offer higher starting power and a longer service life. Ready to use and easy to install, Ca/Ca battery will not require any acid handling.

# **A SPECIFICATIONS**

12 V

Voltage Capacity

CCA 300A

#### **FEATURES**

- Maintenance free Calcium/Calcium construction
- Absolutely maintenance free
- Ready and easy to use
- No acid handling very safe
- Increased power et extended service life
- Extreme vibration resistance
- Lightweight polypropylene container
- Heat-sealed container with flat top cover
- Venting systems
- Handle "Magic eye" charge indicator