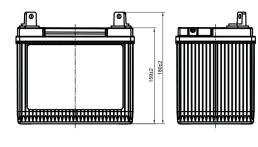

### √ DIMENSIONS & WEIGHT

| Length       | 195±2mm |
|--------------|---------|
| Width        | 130±2mm |
| Total Height | 180±2mm |
| Gross weight | 7.40kg  |

28.0Ah (20hr)