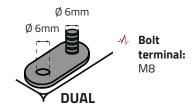

# TERMINAL CONFIGURATIONS

### APPLICATIONS

| Designation | P/N    | Box<br>size | Voltage<br>(V) | Capacity<br>Ah (20Hr) |     | Reserve capacity (capacity minutes) |               | Dimensions<br>(±2mm) |     |     |                 | Polarity | Terminal |
|-------------|--------|-------------|----------------|-----------------------|-----|-------------------------------------|---------------|----------------------|-----|-----|-----------------|----------|----------|
|             |        |             |                |                       |     | @25A<br>(min)                       | @75A<br>(min) | L                    | w   | н   | Total<br>height | Polatity | Terminal |
| FDC-GC2-48  | 592513 | GC2         | 51.2           | 225                   | 192 | 490                                 | 135           | 260                  | 180 | 250 | 272             | + _      | DUAL     |