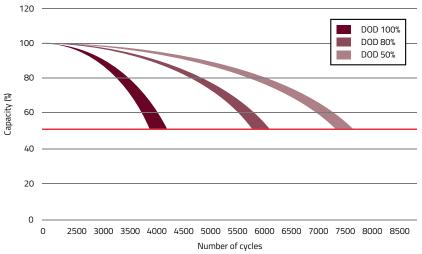

### **CYCLE LIFE**

#### GENERAL INFORMATIONS

◆ Technology: LiFePO4

√ Voltage: 51.2V

Capacity: 30Ah

Up to 6000 cycles at 80% DOD\* (50% capacity @20°C)

Up to 7500 cycles at 50% DOD\* (50% capacity @20°C)

Case material: A.B.S.

\*Depth Of Discharge