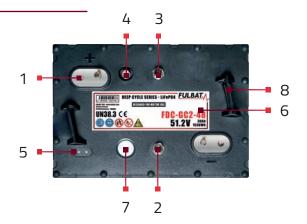

# **BATTERY DESIGN**

- 1. Dual M8 Terminal
- 2. Communication port 1
- 3. Communication port 2
- 4. Pressure relief valve
- 5. LED indicators
- J. LLD IIIuicati
- 6. Heatsink
- 7. Power button
- 8. Lifting brackets