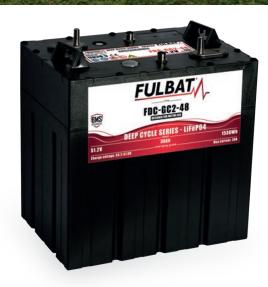

### APPLICATIONS

| Designation | P/N    | Box<br>size | Voltage<br>(V) | Capacity<br>Ah (20Hr) |     | Reserve capacity (capacity minutes) |               | Dimensions<br>(±2mm) |     |     |                 | Polarity | Terminal |
|-------------|--------|-------------|----------------|-----------------------|-----|-------------------------------------|---------------|----------------------|-----|-----|-----------------|----------|----------|
|             |        |             |                |                       |     | @25A<br>(min)                       | @75A<br>(min) | L                    | w   | н   | Total<br>height | Polatity | Terminal |
| FDC-GC2-48  | 592513 | GC2         | 51.2           | 225                   | 192 | 490                                 | 135           | 260                  | 180 | 250 | 272             | + _      | DUAL     |

# **BATTERY DESIGN**

- 1. Dual M8 Terminal
- 2. Communication port 1
- 3. Communication port 2
- 4. Pressure relief valve
- 5. LED indicators
- J. LLD IIIuicati
- 6. Heatsink
- 7. Power button
- 8. Lifting brackets