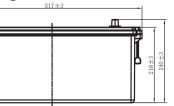

#### √ DIMENSIONS & WEIGHT

| Length       | 517±2mm |
|--------------|---------|
| Width        | 272±2mm |
| Total Height | 240±2mm |
|              |         |

**Gross weight** 