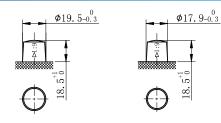

ES**

- Dual Purpose AGM technology (VRLA)
- Non spillable and maintenance free
- Superior starting & cycling performance
- Carbon additives to perform in Partial State of Charge ( PSOC) and to increase charge acceptance
- High vibration resistance
- Low self-dicharge rate for longer shelf life

#### 

Voltage

Capacity

Reserve capacity

**12V** 

240Ah (20hr)

**525min** 

CCA (-18°C)

1000A

| Hold-down | ВО                |
|-----------|-------------------|
| Case      | Black-PP Material |
| Cover     | Black-PP Material |
| Handle    | Black-PP Material |

#### √ DIMENSIONS & WEIGHT

| Length       | 517±2mm |
|--------------|---------|
| Width        | 272±2mm |
| Total Height | 240±2mm |
|              |         |

**Gross weight** 





## **POLARITY**





#### *√* **TERMINAL**



#### **A APPLICATIONS**