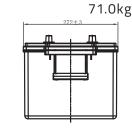

#### √ DIMENSIONS & WEIGHT

| Length       | 517±2mm |
|--------------|---------|
| Width        | 272±2mm |
| Total Height | 240±2mm |
|              |         |

**Gross weight** 