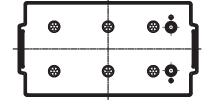

aravans.

#### **₩ FEATURES**

- Dual Purpose AGM technology (VRLA)
- Non spillable and maintenance free
- Superior starting & cycling performance
- Carbon additives to perform in Partial State of Charge ( PSOC) and to increase charge acceptance
- High vibration resistance
- Low self-dicharge rate for longer shelf life

#### 

Voltage

Capacity

Reserve capacity

**12V** 

240Ah (20hr)

**525min** 

CCA (-18°C)

1000A

| Hold-down | ВО                |
|-----------|-------------------|
| Case      | Black-PP Material |
| Cover     | Black-PP Material |
| Handle    | Black-PP Material |

#### √ DIMENSIONS & WEIGHT

| Length       | 517±2mm |
|--------------|---------|
| Width        | 272±2mm |
| Total Height | 240±2mm |
|              |         |

**Gross weight** 





## **POLARITY**





#### *√* **TERMINAL**



#### **A APPLICATIONS**