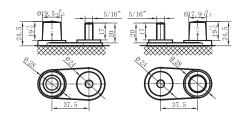

performance for marine & leisure applications. Featuring a spill-proof & maintenance-free design, these batteries boast low self-discharge and an extended service life, resisting cycles with high durability. Infused with carbon additives, they function effectively even without reaching full charge. This range guarantees enhanced performances and exceptional reliability, catering to the rigorous demands of popular recreational boats and caravans.

### *√* **FEATURES**

- Dual Purpose AGM technology (VRLA)
- Non spillable and maintenance free
- Superior starting & cycling performance
- Carbon additives to perform in Partial State of Charge ( PSOC) and to increase charge acceptance
- High vibration resistance
- Low self-dicharge rate for longer shelf life

# **POLARITY**



# **M** TERMINAL



## 

Voltage

Capacity

Reserve capacity

**12V** 

**79Ah** (20hr)

150min

CCA (-18°C)

550A

| Hold-down | В0                |
|-----------|-------------------|
| Case      | Black-PP Material |
| Cover     | Black-PP Material |
| Handle    | Black-PP Material |

# √ DIMENSIONS & WEIGHT

| Length       | 260±2mm |
|--------------|---------|
| Width        | 168±2mm |
| Total Height | 233±2mm |

Gross weight  $_{260\pm2}$ 





# **A APPLICATIONS**