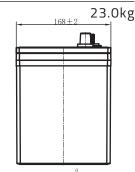

# √ DIMENSIONS & WEIGHT

| Length       | 260±2mm |
|--------------|---------|
| Width        | 168±2mm |
| Total Height | 233±2mm |

Gross weight  $_{260\pm2}$ 