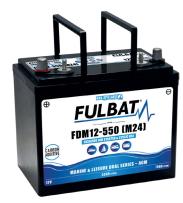

# FDM12-550 (M24) FULBAT

Datasheet

FDM Series are Dual Purpose AGM batteries designed to offer both superior starting and cycling performance for marine & leisure applications. Featuring a spill-proof & maintenance-free design, these batteries boast low self-discharge and an extended service life, resisting cycles with high durability. Infused with carbon additives, they function effectively even without reaching full charge. This range guarantees enhanced performances and exceptional reliability, catering to the rigorous demands of popular recreational boats and caravans.

### *√* **FEATURES**

- Dual Purpose AGM technology (VRLA)
- Non spillable and maintenance free
- Superior starting & cycling performance
- Carbon additives to perform in Partial State of Charge ( PSOC) and to increase charge acceptance
- High vibration resistance
- Low self-dicharge rate for longer shelf life