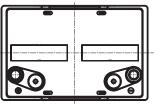

s and caravans.

### *√* **FEATURES**

- Dual Purpose AGM technology (VRLA)
- Non spillable and maintenance free
- Superior starting & cycling performance
- Carbon additives to perform in Partial State of Charge ( PSOC) and to increase charge acceptance
- High vibration resistance
- Low self-dicharge rate for longer shelf life

# **POLARITY**



# **M** TERMINAL



## 

Voltage

Capacity

Reserve capacity

**12V** 

**79Ah** (20hr)

150min

CCA (-18°C)

550A

| Hold-down | В0                |
|-----------|-------------------|
| Case      | Black-PP Material |
| Cover     | Black-PP Material |
| Handle    | Black-PP Material |

# √ DIMENSIONS & WEIGHT

| Length       | 260±2mm |
|--------------|---------|
| Width        | 168±2mm |
| Total Height | 233±2mm |

Gross weight  $_{260\pm2}$ 





# **A APPLICATIONS**