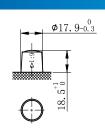

**

- Dual Purpose AGM technology (VRLA)
- Non spillable and maintenance free
- Superior starting & cycling performance
- Carbon additives to perform in Partial State of Charge ( PSOC) and to increase charge acceptance
- High vibration resistance
- Low self-dicharge rate for longer shelf life

#### **POLARITY**



#### 

Voltage

Capacity

Reserve capacity

**12V** 

140Ah (20hr)

**240min** 

CCA (-18°C)

700A

| Hold-down | ВО                |
|-----------|-------------------|
| Case      | Black-PP Material |
| Cover     | Black-PP Material |
| Handle    | Black-PP Material |

### √ DIMENSIONS & WEIGHT

| Length       | 512±2mm |
|--------------|---------|
| Width        | 188±2mm |
| Total Height | 218±2mm |
| Gross weight | 42.0kg  |

**Gross weight** 







#### *√* **TERMINAL**





## **A APPLICATIONS**