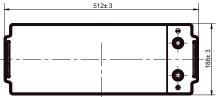

### √ DIMENSIONS & WEIGHT

| Length       | 512±2mm |
|--------------|---------|
| Width        | 188±2mm |
| Total Height | 218±2mm |
| Gross weight | 42.0kg  |

**Gross weight** 