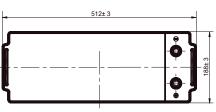

### √ DIMENSIONS & WEIGHT

| Length       | 512±2mm |
|--------------|---------|
| Width        | 188±2mm |
| Total Height | 218±2mm |
| Gross weight | 42.0kg  |

**Gross weight** 