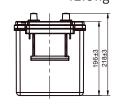

### √ DIMENSIONS & WEIGHT

| Length       | 512±2mm |
|--------------|---------|
| Width        | 188±2mm |
| Total Height | 218±2mm |
| Gross weight | 42.0kg  |

**Gross weight** 