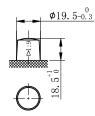

ES**

- Dual Purpose AGM technology (VRLA)
- Non spillable and maintenance free
- Superior starting & cycling performance
- Carbon additives to perform in Partial State of Charge ( PSOC) and to increase charge acceptance
- High vibration resistance
- Low self-dicharge rate for longer shelf life

#### **POLARITY**



#### 

Voltage

Capacity

Reserve capacity

**12V** 

140Ah (20hr)

**240min** 

CCA (-18°C)

700A

| Hold-down | ВО                |
|-----------|-------------------|
| Case      | Black-PP Material |
| Cover     | Black-PP Material |
| Handle    | Black-PP Material |

### √ DIMENSIONS & WEIGHT

| Length       | 512±2mm |
|--------------|---------|
| Width        | 188±2mm |
| Total Height | 218±2mm |
| Gross weight | 42.0kg  |

**Gross weight** 







#### *√* **TERMINAL**





## **A APPLICATIONS**