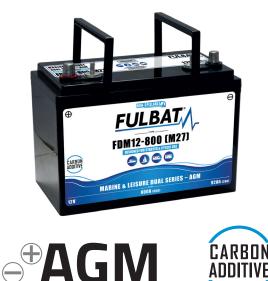

# FDN12-800 (M27) FULBAT

FDM Series are Dual Purpose AGM batteries designed to offer both superior starting and cycling performance for marine & leisure applications. Featuring a spill-proof & maintenance-free design, these batteries boast low self-discharge and an extended service life, resisting cycles with high durability. Infused with carbon additives, they function effectively even without reaching full charge. This range guarantees enhanced performances and exceptional reliability, catering to the rigorous demands of popular recreational boats and caravans.

# A SPECIFICATIONS Voltage Capacity Reserve capacity 12V 92Ah (20hr) 200min CCA (-18°C) 800A

| Hold-down | BO                |
|-----------|-------------------|
| Case      | Black-PP Material |
| Cover     | Black-PP Material |
| Handle    | Black-PP Material |