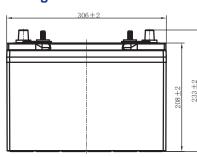

### - DIMENSIONS & WEIGHT

| Length       | 306±2mm |
|--------------|---------|
| Width        | 168±2mm |
| Total Height | 233±2mm |

**Gross weight** 