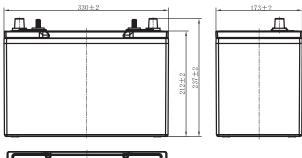

# √ DIMENSIONS & WEIGHT

| Length       | 330±2mm |
|--------------|---------|
| Width        | 173±2mm |
| Total Height | 237±2mm |
| Gross weight | 30.6kg  |