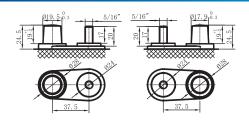

performance for marine & leisure applications. Featuring a spill-proof & maintenance-free design, these batteries boast low self-discharge and an extended service life, resisting cycles with high durability. Infused with carbon additives, they function effectively even without reaching full charge. This range guarantees enhanced performances and exceptional reliability, catering to the rigorous demands of popular recreational boats and caravans.

# *₼* **FEATURES**

- Dual Purpose AGM technology (VRLA)
- Non spillable and maintenance free
- Superior starting & cycling performance
- Carbon additives to perform in Partial State of Charge ( PSOC) and to increase charge acceptance
- High vibration resistance
- Low self-dicharge rate for longer shelf life

## **₯ POLARITY**



# **TERMINAL**



#### 

Voltage

Capacity

Reserve capacity

**12V** 

105Ah (20hr)

**200min** 

CCA (-18°C)

825A

| Hold-down | ВО                |
|-----------|-------------------|
| Case      | Black-PP Material |
| Cover     | Black-PP Material |
| Handle    | Black-PP Material |

# √ DIMENSIONS & WEIGHT

| Length       | 330±2mm |
|--------------|---------|
| Width        | 173±2mm |
| Total Height | 237±2mm |
| Gross weight | 30.6kg  |





# **A APPLICATIONS**