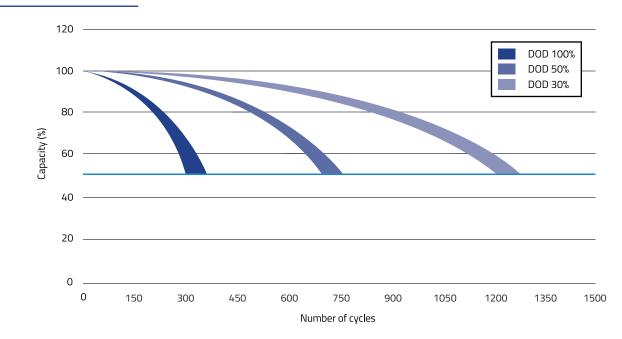

### **GENERAL INFORMATIONS**

- ₼ Use : starter / cyclic use
- 🕂 Technology: AGM Carbon (VRLA)
- A Capacity from 79 to 240Ah
- - Up to 450 cycles at 100% DOD\* (50% capacity @20°C)
  - Up to 850 cycles at 50% DOD\* (50% capacity @20°C)
- ℳ Case material: polypropylene

## CYCLE LIFE

\*Terminals p.16