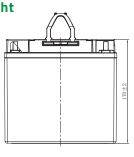

#### √ DIMENSIONS & WEIGHT

| Length       | 184±2mm |
|--------------|---------|
| Width        | 124±2mm |
| Total Height | 170±2mm |

**Gross weight** 

8.55kg

GEL battery range is designed to offer maximum performance and safety! Ready to use, GEL battery will not require any acid handling, initial preparation or maintenance.