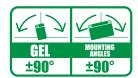

tage

Capacity

CCA (EN)

12 V

31.6Ah (20hr)

325A

30.0Ah (10hr)

#### √ DIMENSIONS & WEIGHT

| Length       | 184±2mm |
|--------------|---------|
| Width        | 124±2mm |
| Total Height | 170±2mm |

**Gross weight** 

8.55kg





GEL battery range is designed to offer maximum performance and safety! Ready to use, GEL battery will not require any acid handling, initial preparation or maintenance.

The non-spillable design (VRLA) linked to its high performance make it the ideal battery for all powersports.







# *√* **FEATURES**

- GEL technology
- Ready to use
- VRLA battery
- Non spillable: easy to ship
- 100% maintenance free
- Multi-positional fitment
- Suitable for cold weather
- No acid handling
- Easy to install
- Increased life time

# **POLARITY**



# **MOUNTING ANGLES**



#### **√** TERMINAL

Front

Side

Top

3 D









# **A APPLICATIONS**















Scooter

ATV

SSV & UTV Snowmobile Watercraft