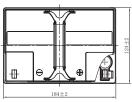

#### √ DIMENSIONS & WEIGHT

| Length       | 184±2mm |
|--------------|---------|
| Width        | 124±2mm |
| Total Height | 170±2mm |

**Gross weight** 

8.55kg

GEL battery range is designed to offer maximum performance and safety! Ready to use, GEL battery will not require any acid handling, initial preparation or maintenance.

#### **√** TERMINAL

Front

Side

Top

3 D