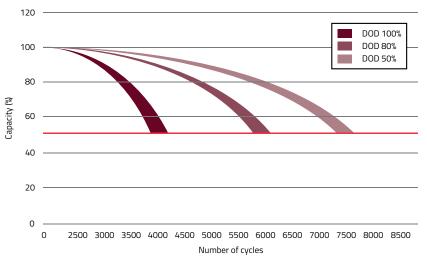

## CYCLE LIFE

#### **GENERAL INFORMATIONS**

◆ Technology: LiFePO4

√ Voltage: 51.2V

Capacity: 30Ah

Up to 6000 cycles at 80% DOD\* (50% capacity @20°C)

Up to 7500 cycles at 50% DOD\* (50% capacity @20°C)

Case material: A.B.S.