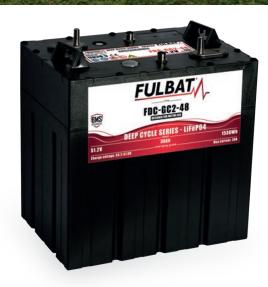

### APPLICATIONS

| Designation | P/N    | Вох  | Voltage | Capacity |               | capacity<br>minutes) |     | Dimer<br>(±2r | nsions<br>mm) |                 | Polarity | Terminal |  |
|-------------|--------|------|---------|----------|---------------|----------------------|-----|---------------|---------------|-----------------|----------|----------|--|
| Designation | F/14   | size | (V)     | Ah (5Hr) | @25A<br>(min) | @75A<br>(min)        | L   | w             | н             | Total<br>height | Foldricy | reminai  |  |
| FDC-GC2-48  | 592513 | GC2  | 51.2    | 30       | 72            | -                    | 260 | 180           | 250           | 272             | +        | DUAL     |  |

# **BATTERY DESIGN**

- 1. Dual M8 Terminal
- 2. Communication port 1
- 3. Communication port 2
- 4. Pressure relief valve
- 5. LED indicators
- 6. Heatsink
- 7. Power button
- 8. Lifting brackets