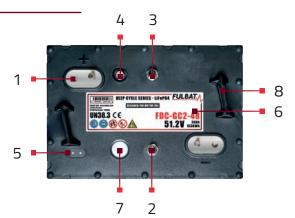

# **BATTERY DESIGN**

- 1. Dual M8 Terminal
- 2. Communication port 1
- 3. Communication port 2
- 4. Pressure relief valve
- 5. LED indicators
- 6. Heatsink
- 7. Power button
- 8. Lifting brackets