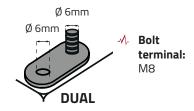

## TERMINAL CONFIGURATIONS

### APPLICATIONS

| Designation | P/N    | Вох  | Voltage | Capacity |               | capacity<br>minutes) |     | Dimer<br>(±2r | nsions<br>mm) |                 | Polarity | Terminal |  |
|-------------|--------|------|---------|----------|---------------|----------------------|-----|---------------|---------------|-----------------|----------|----------|--|
| Designation | F/14   | size | (V)     | Ah (5Hr) | @25A<br>(min) | @75A<br>(min)        | L   | w             | н             | Total<br>height | Foldricy | reminai  |  |
| FDC-GC2-48  | 592513 | GC2  | 51.2    | 30       | 72            | -                    | 260 | 180           | 250           | 272             | +        | DUAL     |  |