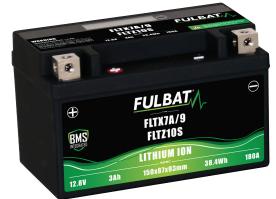

## FLTX7A/9 / FLTZ10S

#### **\*** SPECIFICATIONS

Voltage 12.8V

Energy

38.4Wh

Capacity

3.0Ah

180A

CCA