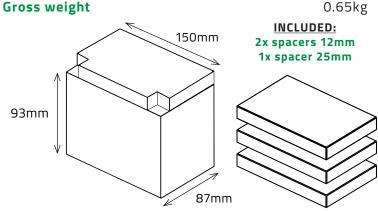

#### → DIMENSIONS & WEIGHT

| Length       | 150±2mm |
|--------------|---------|
| Width        | 87±2mm  |
| Total Height | 93±2mm  |