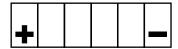

12 V

300A

## 

| Length       | 195±2mm | 7.68 inch |
|--------------|---------|-----------|
| Width        | 125±2mm | 4.92 inch |
| Total Height | 176±2mm | 6.93 inch |
| Gross weight | 6.45kg  | 14.22 lbs |





SLA battery range is designed to offer maximum performance and safety! Ready to use, the Sealed Lead Acid (SLA) battery will not require any acid handling, initial preparation or maintenance.

The non-spillable design (VRLA) linked to its high performance make it the ideal battery for all ride-on mowers.







## *√* **FEATURES**

- AGM technology
- Ready to use
- Factory activated
- VRLA battery
- Non spillable: easy to ship
- No acid handling
- Easy to install and maintenance free
- Higher life cycle
- Minimized plate sulfation
- Suitable for cold weather

## **POLARITY**



# **MOUNTING ANGLES**



#### **√ TERMINAL**

Front

Side

Top

3 D









#### **A APPLICATIONS**