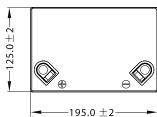

## 

| Length       | 195±2mm | 7.68 inch |
|--------------|---------|-----------|
| Width        | 125±2mm | 4.92 inch |
| Total Height | 176±2mm | 6.93 inch |
| Gross weight | 6.45kg  | 14.22 lbs |

SLA battery range is designed to offer maximum performance and safety! Ready to use, the Sealed Lead Acid (SLA) battery will not require any acid handling, initial preparation or maintenance.