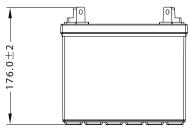

## 

| Length       | 195±2mm | 7.68 inch |
|--------------|---------|-----------|
| Width        | 125±2mm | 4.92 inch |
| Total Height | 176±2mm | 6.93 inch |
| Gross weight | 6.45kg  | 14.22 lbs |

SLA battery range is designed to offer maximum performance and safety! Ready to use, the Sealed Lead Acid (SLA) battery will not require any acid handling, initial preparation or maintenance.