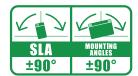

| 195±2mm | 7.68 inch |
|--------------|---------|-----------|
| Width        | 125±2mm | 4.92 inch |
| Total Height | 176±2mm | 6.93 inch |
| Gross weight | 6.45kg  | 14.22 lbs |





SLA battery range is designed to offer maximum performance and safety! Ready to use, the Sealed Lead Acid (SLA) battery will not require any acid handling, initial preparation or maintenance.

The non-spillable design (VRLA) linked to its high performance make it the ideal battery for all ride-on mowers.







## *√* **FEATURES**

- AGM technology
- Ready to use
- Factory activated
- VRLA battery
- Non spillable: easy to ship
- No acid handling
- Easy to install and maintenance free
- Higher life cycle
- Minimized plate sulfation
- Suitable for cold weather

## **POLARITY**



# **MOUNTING ANGLES**



#### **√ TERMINAL**

Front

Side

Top

3 D









#### **A APPLICATIONS**