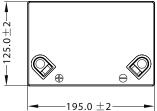

### 

| Length       | 195±2mm | 7.68 inch |
|--------------|---------|-----------|
| Width        | 125±2mm | 4.92 inch |
| Total Height | 176±2mm | 6.93 inch |
| Gross weight | 6.70kg  | 14.77 lbs |

⊖<sup>⊕</sup>SLA

#### **MOUNTING ANGLES**