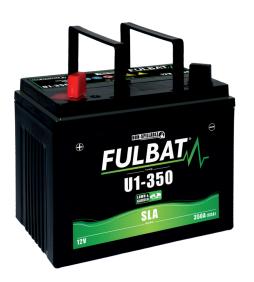

3D

Тор

SLA battery range is designed to offer maximum performance and safety! Ready to use, the Sealed Lead Acid (SLA) battery will not require any acid handling, initial preparation or maintenance.

The non-spillable design (VRLA) linked to its high performance make it the ideal battery for all ride-on mowers.

# 

- AGM technology
- Ready to use
- Factory activated
- VRLA battery
- Non spillable: easy to ship
- No acid handling
- Easy to install and maintenance free

Side

Higher life cycle

**ℳ TERMINAL** 

- Minimized plate sulfation
- Suitable for cold weather

| Voltage | CCA  |
|---------|------|
| 12 V    | 350A |