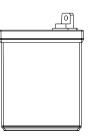

| Voltage | CCA  |
|---------|------|
| 12 V    | 350A |

### 

| Length       | 195±2mm | 7.68 inch |
|--------------|---------|-----------|
| Width        | 125±2mm | 4.92 inch |
| Total Height | 176±2mm | 6.93 inch |
| Gross weight | 6.70kg  | 14.77 lbs |

⊖<sup>⊕</sup>SLA



3D

Тор

SLA battery range is designed to offer maximum performance and safety! Ready to use, the Sealed Lead Acid (SLA) battery will not require any acid handling, initial preparation or maintenance.

The non-spillable design (VRLA) linked to its high performance make it the ideal battery for all ride-on mowers.







# 

- AGM technology
- Ready to use
- Factory activated
- VRLA battery
- Non spillable: easy to ship
- No acid handling
- Easy to install and maintenance free

Side

Higher life cycle

**ℳ TERMINAL** 

- Minimized plate sulfation
- Suitable for cold weather

Front

# M POLARITY



#### **MOUNTING ANGLES**



#### A APPLICATIONS