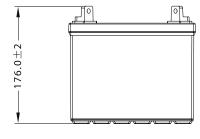

### 

| Length       | 195±2mm | 7.68 inch |
|--------------|---------|-----------|
| Width        | 125±2mm | 4.92 inch |
| Total Height | 176±2mm | 6.93 inch |
| Gross weight | 6.70kg  | 14.77 lbs |

⊖<sup>⊕</sup>SLA

Front