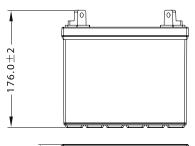

## 

| Length       | 195±2mm | 7.68 inch |
|--------------|---------|-----------|
| Width        | 125±2mm | 4.92 inch |
| Total Height | 176±2mm | 6.93 inch |
| Gross weight | 6.45kg  | 14.22 lbs |

SLA battery range is designed to offer maximum performance and safety! Ready to use, the Sealed Lead Acid (SLA) battery will not require any acid handling, initial preparation or maintenance.