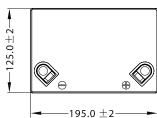

## 

| Length       | 195±2mm | 7.68 inch |
|--------------|---------|-----------|
| Width        | 125±2mm | 4.92 inch |
| Total Height | 176±2mm | 6.93 inch |
| Gross weight | 6.45kg  | 14.22 lbs |

SLA battery range is designed to offer maximum performance and safety! Ready to use, the Sealed Lead Acid (SLA) battery will not require any acid handling, initial preparation or maintenance.