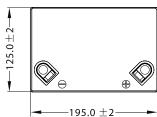

### 

| Length       | 195±2mm | 7.68 inch |
|--------------|---------|-----------|
| Width        | 125±2mm | 4.92 inch |
| Total Height | 176±2mm | 6.93 inch |
| Gross weight | 6.70kg  | 14.77 lbs |

SLA battery range is designed to offer maximum performance and safety! Ready to use, the Sealed Lead Acid (SLA) battery will not require any acid handling, initial preparation or maintenance.