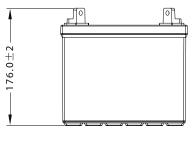

### 

| Length       | 195±2mm | 7.68 inch |
|--------------|---------|-----------|
| Width        | 125±2mm | 4.92 inch |
| Total Height | 176±2mm | 6.93 inch |
| Gross weight | 6.70kg  | 14.77 lbs |

SLA battery range is designed to offer maximum performance and safety! Ready to use, the Sealed Lead Acid (SLA) battery will not require any acid handling, initial preparation or maintenance.