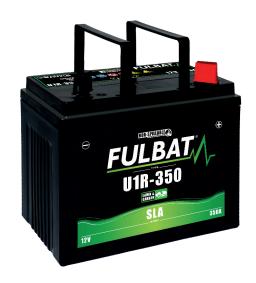

# U1R-350 **Datasheet**

# **\*** SPECIFICATIONS

Voltage

**CCA** 

12 V

350A

## *√* **FEATURES**

- AGM technology
- Ready to use
- Factory activated
- VRLA battery
- Non spillable: easy to ship
- No acid handling
- Easy to install and maintenance free
- Higher life cycle
- Minimized plate sulfation
- Suitable for cold weather