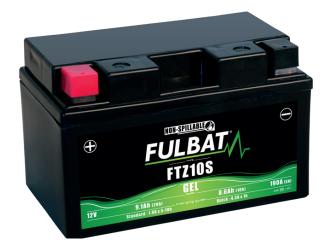

# FTZ10S

#### **A SPECIFICATIONS**

Voltage

Capacity

CCA (EN)

12 V

9.1Ah (20hr)

190A

**8.6Ah** (10hr)

#### √ DIMENSIONS & WEIGHT

| Length       | 150±2mm |
|--------------|---------|
| Width        | 88±2mm  |
| Total Height | 93±2mm  |
| Gross weight | 3 15kg  |

GEL battery range is designed to offer maximum performance and safety! Ready to use, GEL battery will not require any acid handling, initial preparation or maintenance.