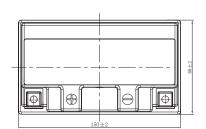

#### √ DIMENSIONS & WEIGHT

| Length       | 150±2mm |
|--------------|---------|
| Width        | 88±2mm  |
| Total Height | 93±2mm  |
| Gross weight | 3 15kg  |

GEL battery range is designed to offer maximum performance and safety! Ready to use, GEL battery will not require any acid handling, initial preparation or maintenance.