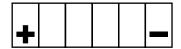

IFICATIONS**

Voltage

Capacity

CCA (EN)

12 V

9.1Ah (20hr)

190A

**8.6Ah** (10hr)

#### √ DIMENSIONS & WEIGHT

| Length       | 150±2mm |
|--------------|---------|
| Width        | 88±2mm  |
| Total Height | 93±2mm  |
| Gross weight | 3 15kg  |











GEL battery range is designed to offer maximum performance and safety! Ready to use, GEL battery will not require any acid handling, initial preparation or maintenance.

The non-spillable design (VRLA) linked to its high performance make it the ideal battery for all powersports.

#### *√* **FEATURES**

- GEL technology
- Ready to use
- VRLA battery
- Non spillable: easy to ship
- 100% maintenance free
- Multi-positional fitment
- Suitable for cold weather
- No acid handling
- Easy to install
- Increased life time

#### **POLARITY**



## **MOUNTING ANGLES**



#### **√** TERMINAL

Front

Side Top







3 D

## **A APPLICATIONS**















Scooter

ATV

SSV & UTV Snowmobile Watercraft