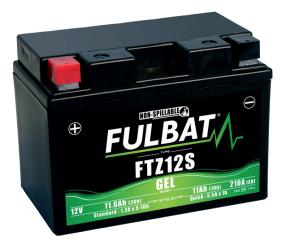

#### **A** SPECIFICATIONS

| Voltage | Capacity             | CCA (EN) |
|---------|----------------------|----------|
| 12 V    | 11.6Ah (20hr)        | 210A     |
|         | <b>11.0Ah</b> (10hr) |          |