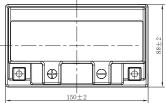

### 

| Length       | 150±2mm |
|--------------|---------|
| Width        | 88±2mm  |
| Total Height | 110±2mm |

**Gross weight** 

GEL battery range is designed to offer maximum performance and safety! Ready to use, GEL battery will not require any acid handling, initial preparation or maintenance.