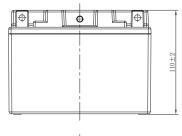

### 

| Length       | 150±2mm |
|--------------|---------|
| Width        | 88±2mm  |
| Total Height | 110±2mm |

**Gross weight** 

GEL battery range is designed to offer maximum performance and safety! Ready to use, GEL battery will not require any acid handling, initial preparation or maintenance.