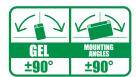

## √ DIMENSIONS & WEIGHT

| Length       | 150±2mm |
|--------------|---------|
| Width        | 88±2mm  |
| Total Height | 110±2mm |
| Gross weight | 3.83kg  |

GEL battery range is designed to offer maximum performance and safety! Ready to use, GEL battery will not require any acid handling, initial preparation or maintenance.

## **MOUNTING ANGLES**