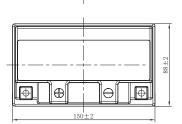

## √ DIMENSIONS & WEIGHT

| Length       | 150±2mm |
|--------------|---------|
| Width        | 88±2mm  |
| Total Height | 110±2mm |
| Gross weight | 3.83kg  |

GEL battery range is designed to offer maximum performance and safety! Ready to use, GEL battery will not require any acid handling, initial preparation or maintenance.