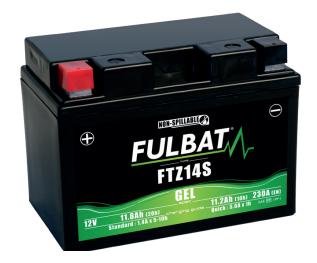

# FTZ14S Datasheet

## **A SPECIFICATIONS**

Voltage

Capacity

CCA (EN)

12 V

11.8Ah (20hr)

230A

11.2Ah (10hr)