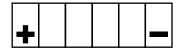

**A SPECIFICATIONS**

Voltage

Capacity

CCA (EN)

12 V

11.8Ah (20hr)

230A

11.2Ah (10hr)

## √ DIMENSIONS & WEIGHT

| Length       | 150±2mm |
|--------------|---------|
| Width        | 88±2mm  |
| Total Height | 110±2mm |
| Gross weight | 3.83kg  |











GEL battery range is designed to offer maximum performance and safety! Ready to use, GEL battery will not require any acid handling, initial preparation or maintenance.

The non-spillable design (VRLA) linked to its high performance make it the ideal battery for all powersports.

## *√* **FEATURES**

- GEL technology
- Ready to use
- VRLA battery
- Non spillable: easy to ship
- 100% maintenance free
- Multi-positional fitment
- Suitable for cold weather
- No acid handling
- Easy to install
- Increased life time

## **POLARITY**



## **MOUNTING ANGLES**



## **√** TERMINAL

Front Side Top

3 D









## **A APPLICATIONS**















Scooter

ATV

SSV & UTV Snowmobile Watercraft