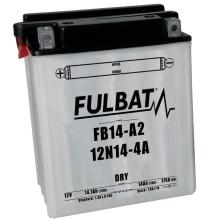

# **FB14-A2** 12N14-4A Datasheet

IN PA 

Dry battery range offers an incomparable choice of 6V and 12V models. Delivered with an acid pack, Dry battery must be activated before the first use and must be checked periodically.

#### *M* → **SPECIFICATIONS**

| Voltage | Capacity             | CCA (EN) |
|---------|----------------------|----------|
| 12 V    | 14.7Ah (20hr)        | 175 A    |
|         | <b>14.0Ah</b> (10hr) |          |

#### **A DIMENSIONS & WEIGHT**

| Length       | 134±2mm |
|--------------|---------|
| Width        | 89±2mm  |
| Total Height | 166±2mm |

**Gross weight** 