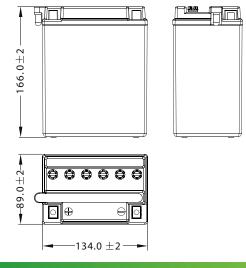

#### **A DIMENSIONS & WEIGHT**

| Length       | 134±2mm |
|--------------|---------|
| Width        | 89±2mm  |
| Total Height | 166±2mm |

**Gross weight** 