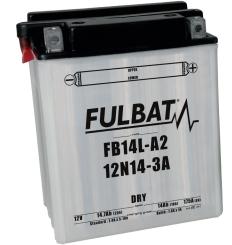

# FB14L-A2 12N14-3A Datasheet

Dry battery range offers an incomparable choice of 6V and 12V models. Delivered with an acid pack, Dry battery must be activated before the first use and must be checked periodically.

#### **M** SPECIFICATIONS

| Voltage | Capacity      | CCA (EN) |
|---------|---------------|----------|
| 12 V    | 14.7Ah (20hr) | 175A     |
|         | 14.0Ah (10hr) |          |