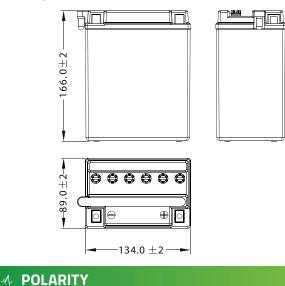

### 

| Length       | 134±2mm |
|--------------|---------|
| Width        | 89±2mm  |
| Total Height | 166±2mm |

**Gross weight** 

# TING ANGLES

Front

0

4.43kg