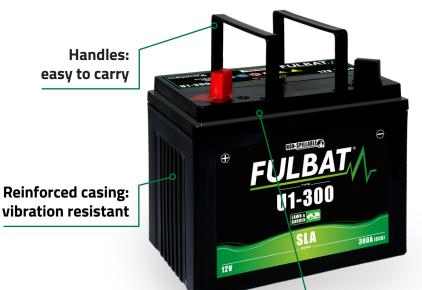

## **SLA RANGE**

Ready to use & non-spillable

SLA battery range is designed to offer maximum performance and safety! Ready to use, the Sealed Lead Acid (SLA) battery will not require any acid handling, initial preparation or maintenance.

Its non-spillable design linked to its high performance make it the ideal battery for all mowers.

## **FEATURES**

- AGM technology (factory activated)
- ⋄ 100% maintenance free
- ⋄ Non-spillable: easy to ship
- → Higher cycle life
- Ultra safe & highly vibration resistant
- Minimized plate sulfation

Sealed top cover:

non-spillable

| Designation                | U1-300 SLA     | U1R-300 SLA    | U1-350 SLA     | U1R-350 SLA    | FTX16          |
|----------------------------|----------------|----------------|----------------|----------------|----------------|
| P/N                        | 551001         | 551002         | 551003         | 551004         | 550763         |
| Voltage (V)                | 12             | 12             | 12             | 12             | 12             |
| Capacity (Ah)              | -              | -              | -              | -              | 14             |
| CCA (A)                    | 300            | 300            | 350            | 350            | 230            |
| Dimensions (inch)<br>LxWxH | 7.68x4.92x6.93 | 7.68x4.92x6.93 | 7.68x4.92x6.93 | 7.68x4.92x6.93 | 5.91x3.43x6.34 |
| Polarity                   | +/-            | -/+            | +/-            | -/+            | +/-            |