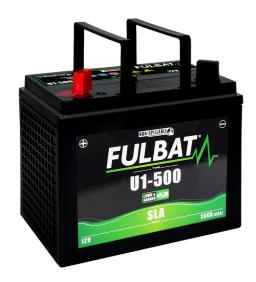

# **U1-500 Datasheet**

# **\*** SPECIFICATIONS

Voltage

**CCA** 

12 V

500A

SLA battery range is designed to offer maximum performance and safety! Ready to use, the Sealed Lead Acid (SLA) battery will not require any acid handling, initial preparation or maintenance.

The non-spillable design (VRLA) linked to its high performance make it the ideal battery for all ride-on mowers.

## *√* **FEATURES**

- AGM technology
- Ready to use
- Factory activated
- VRLA battery
- Non spillable: easy to ship
- No acid handling
- Easy to install and maintenance free
- Higher life cycle
- Minimized plate sulfation
- Suitable for cold weather