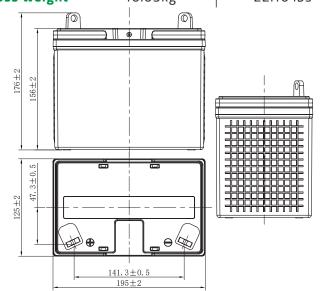

#### √ DIMENSIONS & WEIGHT

| Length       | 195±2mm | 7.68 inch |
|--------------|---------|-----------|
| Width        | 125±2mm | 4.92 inch |
| Total Height | 176±2mm | 6.93 inch |
| Gross weight | 10.05kg | 22.16 lbs |