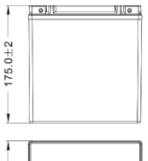

## √ DIMENSIONS & WEIGHT

| Length       | 165±2mm |
|--------------|---------|
| Width        | 130±2mm |
| Total Height | 175±2mm |
| Gross weight | 10.30kg |