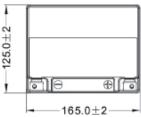

## √ DIMENSIONS & WEIGHT

| Length       | 165±2mm |
|--------------|---------|
| Width        | 130±2mm |
| Total Height | 175±2mm |
| Gross weight | 10.30kg |