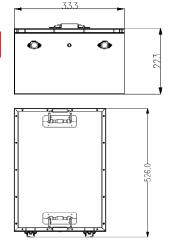

## M DIMENSIONS & WEIGHT

| Lenght       | 333±2mm |
|--------------|---------|
| Width        | 526±2mm |
| Total height | 223±2mm |
| Gross weight | 46.5kg  |

charging fumes.

**A** FEATURES

overcurrent.

• Fast charge: under 4 hours.