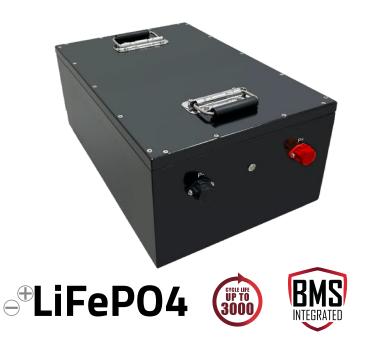

## FDC-CM24-150 Datasheet

FDC-CM24-150 is a part of our FDC Deep Cycle Lithium batteries. Specially designed to offer a lighter, longer life and higher power solution to Lead Acid batteries, this 25.6V 150Ah battery offers optimum safety thanks to a built-in Battery Management System (BMS).

Maintenance free (no more watering required), the FDC-CM24-150 battery will deliver exceptional performance and unmatched reliability for electric vehicle such as Cleaning machine.

 Smart BMS (Battery Management System) self-protects against short circuits, overheating, overcharge, overdischarge and

2-3X the lifetime of flooded lead acid batteries. Acid-free design takes away corrosion, acid drips and

| A SPECIFICATIONS         |                              |
|--------------------------|------------------------------|
| Nominal voltage          | 25.6V                        |
| Nominal capacity         | 150Ah                        |
| Energy                   | 3840Wh                       |
| Cycle life               | Up to 3000 cycles at 80% DOD |
| Monthly self discharge   | ≤2% per month                |
| Communication            | CAN/RS485 optional           |
| Terminal                 | M8 Bolts,12±2N·m             |
| Standard Charge          |                              |
| Max Charge current       | 100A                         |
| Upper limit voltage      | 28.8V                        |
| Charging temperature     | 0~55°C                       |
| Standard discharge       |                              |
| Max Continuous Discharge | -                            |
| Max Discharge current    | 100A                         |
| Lower limit voltage      | 22.4V                        |
| BMS Voltage Recovery     | -                            |
| Pulse current            | 300A (5s)                    |
| Operating temp. range    |                              |
| Charge temperature       | 0°C to 55°C                  |
| Discharge temperature    | -20°C to 60°C                |
| Storage temperature      | -5°C to 35°C                 |
| Container material       | Powder Coated Steel          |
| IP Rate                  | IP65                         |