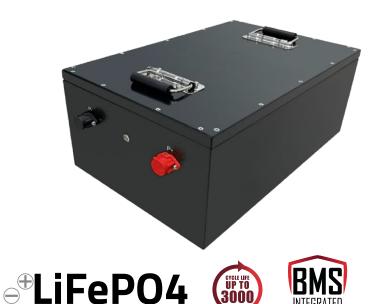

## Datasheet

FDC-CM24-200 is a part of our FDC Deep Cycle Lithium batteries. Specially designed to offer a lighter, longer life and higher power solution to Lead Acid batteries, this 25.6V 200Ah battery offers optimum safety thanks to a built-in Battery Management System (BMS).

Maintenance free (no more watering required), the FDC-CM24-200 battery will deliver exceptional performance and unmatched reliability for electric vehicle such as Cleaning machine.

| Nominal voltage          | 25.6V                        |
|--------------------------|------------------------------|
| Nominal capacity         | 200Ah                        |
| Energy                   | 5120Wh                       |
| Cycle life               | Up to 3000 cycles at 80% DOD |
| Monthly self discharge   | ≤2% per month                |
| Communication            | CAN/RS485 optional           |
| Terminal                 | M8 Bolts,12±2N·m             |
| Standard Charge          |                              |
| Max Charge current       | 100A                         |
| Upper limit voltage      | 28.8V                        |
| Charging temperature     | 0~55°C                       |
| Standard discharge       |                              |
| Max Continuous Discharge | -                            |
| Max Discharge current    | 100A                         |
| Lower limit voltage      | 22.4V                        |
| BMS Voltage Recovery     | -                            |
| Pulse current            | 300A (5s)                    |
| Operating temp. range    |                              |
| Charge temperature       | 0°C to 55°C                  |
| Discharge temperature    | -20°C to 60°C                |
| Storage temperature      | -5°C to 35°C                 |
| Container material       | Powder Coated Steel          |
| IP Rate                  | IP65                         |
|                          |                              |