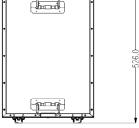

### √ DIMENSIONS & WEIGHT

| Lenght       | 333±2mm |
|--------------|---------|
| Width        | 526±2mm |
| Total height | 223±2mm |
| Gross weight | 49kg    |