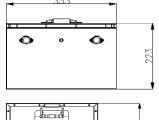

### √ DIMENSIONS & WEIGHT

| Lenght       | 333±2mm |
|--------------|---------|
| Width        | 526±2mm |
| Total height | 223±2mm |
| Gross weight | 49kg    |