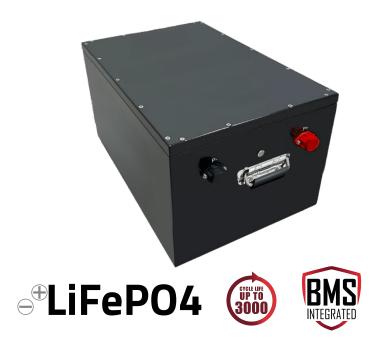

## FDC-CM36-150 Datasheet

FDC-CM36-150 is a part of our FDC Deep Cycle Lithium batteries. Specially designed to offer a lighter, longer life and higher power solution to Lead Acid batteries, this 35.2V 150Ah battery offers optimum safety thanks to a built-in Battery Management System (BMS).

Maintenance free (no more watering required), the FDC-CM35-150 battery will deliver exceptional performance and unmatched reliability for electric vehicle such as Cleaning machine.

| A SPECIFICATIONS         |                              |
|--------------------------|------------------------------|
| Nominal voltage          | 35.2V                        |
| Nominal capacity         | 150Ah                        |
| Energy                   | 5280Wh                       |
| Cycle life               | Up to 3000 cycles at 80% DOD |
| Monthly self discharge   | ≤2% per month                |
| Communication            | CAN/RS485 optional           |
| Terminal                 | M8 Bolts,12±2N·m             |
| Standard Charge          |                              |
| Max Charge current       | 100A                         |
| Upper limit voltage      | 39.6V                        |
| Charging temperature     | 0~55°C                       |
| Standard discharge       |                              |
| Max Continuous Discharge | -                            |
| Max Discharge current    | 100A                         |
| Lower limit voltage      | 30.8V                        |
| BMS Voltage Recovery     | -                            |
| Pulse current            | 300A (5s)                    |
| Operating temp. range    |                              |
| Charge temperature       | 0°C to 55°C                  |
| Discharge temperature    | -20°C to 60°C                |
| Storage temperature      | -5°C to 35°C                 |
| Container material       | Powder Coated Steel          |
| IP Rate                  | IP65                         |

## 

- Smart BMS (Battery Management System) self-protects against short circuits, overheating, overcharge, overdischarge and overcurrent.
- Fast charge: under 4 hours.
- 2-3X the lifetime of flooded lead acid batteries.
- Acid-free design takes away corrosion, acid drips and charging fumes.