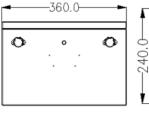

## **M** DIMENSIONS & WEIGHT

| Lenght       | 490±2mm |
|--------------|---------|
| Width        | 360±2mm |
| Total height | 240±2mm |
| Gross weight | 54.5kg  |

-90.