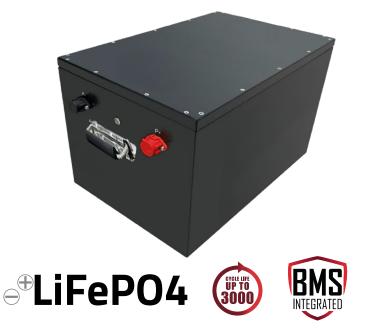

## FDC-CM48-200 Datasheet

FDC-CM48-200 is a part of our FDC Deep Cycle Lithium batteries. Specially designed to offer a lighter, longer life and higher power solution to Lead Acid batteries, this 48V 200Ah battery offers optimum safety thanks to a built-in Battery Management System (BMS).

Maintenance free (no more watering required), the FDC-CM48-200 battery will deliver exceptional performance and unmatched reliability for electric vehicle such as Cleaning machine.

| A SPECIFICATIONS         |                              |
|--------------------------|------------------------------|
| Nominal voltage          | 48V                          |
| Nominal capacity         | 200Ah                        |
| Energy                   | 9600Wh                       |
| Cycle life               | Up to 3000 cycles at 80% DOD |
| Monthly self discharge   | ≤2% per month                |
| Communication            | CAN/RS485 optional           |
| Terminal                 | M8 Bolts,12±2N·m             |
| Standard Charge          |                              |
| Max Charge current       | 100A                         |
| Upper limit voltage      | 54V                          |
| Charging temperature     | 0~55°C                       |
| Standard discharge       |                              |
| Max Continuous Discharge | -                            |
| Max Discharge current    | 100A                         |
| Lower limit voltage      | 42V                          |
| BMS Voltage Recovery     | -                            |
| Pulse current            | 300A (5s)                    |
| Operating temp. range    |                              |
| Charge temperature       | 0°C to 55°C                  |
| Discharge temperature    | -20°C to 60°C                |
| Storage temperature      | -5°C to 35°C                 |
| Container material       | Powder Coated Steel          |
| IP Rate                  | IP65                         |

## 

- Smart BMS (Battery Management System) self-protects against short circuits, overheating, overcharge, overdischarge and overcurrent.
- Fast charge: under 4 hours.
- 2-3X the lifetime of flooded lead acid batteries.
- Acid-free design takes away corrosion, acid drips and charging fumes.