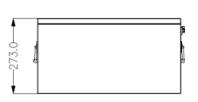

## **A** DIMENSIONS & WEIGHT

| Lenght       | 530±2mm |
|--------------|---------|
| Width        | 370±2mm |
| Total height | 273±2mm |
| Gross weight | 84.0kg  |