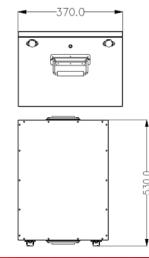

## **A** DIMENSIONS & WEIGHT

| Lenght       | 530±2mm |
|--------------|---------|
| Width        | 370±2mm |
| Total height | 273±2mm |
| Gross weight | 84.0kg  |