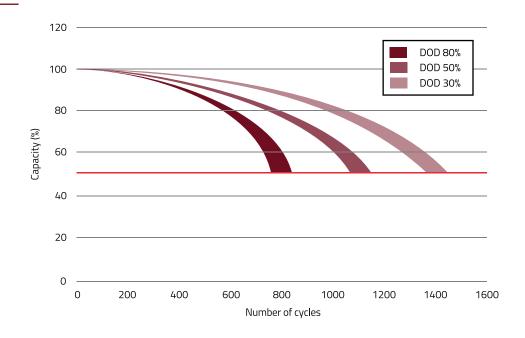

#### GENERAL INFORMATIONS

- ◆ Technology: TUBULAR
- ♣ Available voltages: 6V, 12V
- ◆ Capacity: 120Ah-240Ah
- ♣ Cycle life:
  - Up to 1200 cycles at 90% DOD\* (50% capacity @20°C)
  - Up to 2700 cycles at 45% DOD\* (50% capacity @20°C)

# **CYCLE LIFE**